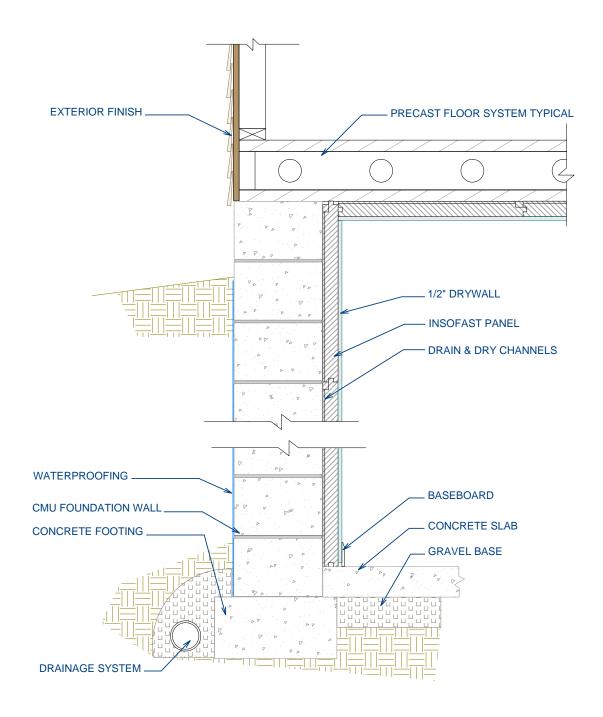

## ISF 06.02.01 **INSOFAST - HOLLOW CORE PLANK - CEILING APPLICATION**

DUE TO VARIANCES IN LOCAL CODES, CONSTRUCTION PRACTICES, AND REQUIREMENTS, ALL DETAILS SHALL BE CONSTRUCTED IN ACCORDANCE WITH SUCH LOCAL CODES, CONSTRUCTION PRACTICES, AND REQUIREMENTS REGARDLESS OF DETAIL CONSTRUCTION SHOWN IN THIS DRAWING, INSOFAST, LLC MAKES NO WARRANTY, EXPRESSED OR IMPLIED. INSOFAST, LLC ASSUMES NO LEGAL LIABILITY OR RESPONSIBILITY FOR THE ACCURACY, COMPLETENESS, OR USEFULNESS OR ANY INFORMATION APPARATUS, PRODUCT OR PROCESS DISCLOSED.

| <b>Hollow Core</b> | Plank - | Ceilina | Application |
|--------------------|---------|---------|-------------|
|                    |         | 909     | , .ppoao    |

Scale: NOT TO SCALE March 2010

888-501-7899 InSoFast, LLC www.InSoFast.com Detail #: ISF 06.02.01