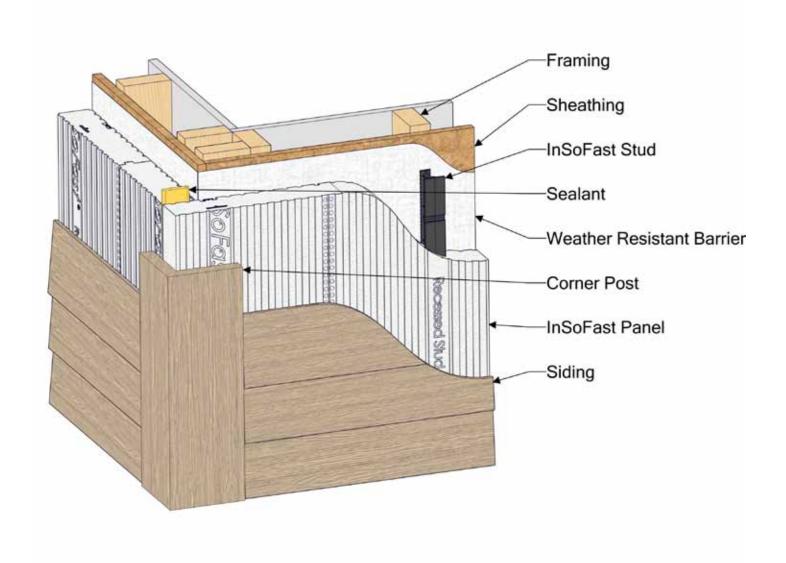

# InSoFast EX 2.5 Corner with No Backing

| # | Description                     |
|---|---------------------------------|
| 1 | Framing                         |
| 2 | Sheathing                       |
| 3 | Weather Resistant Barrier (WRB) |
| 4 | InSoFast Panel                  |
| 5 | InSoFast Integrated Stud        |
| 6 | Horizontal Siding               |
| 7 | Sealant                         |
| 8 | Corner Post                     |

| InCoEast No Pag | okina         |                  | Scale:    | not to scale |  |
|-----------------|---------------|------------------|-----------|--------------|--|
| InSoFast No Bad | Skirig        |                  | Date:     | 4/22/2017    |  |
| 888-501-7899    | InSoFast, LLC | www.InSoFast.com | Detail #: | E-S-H-C-O-03 |  |