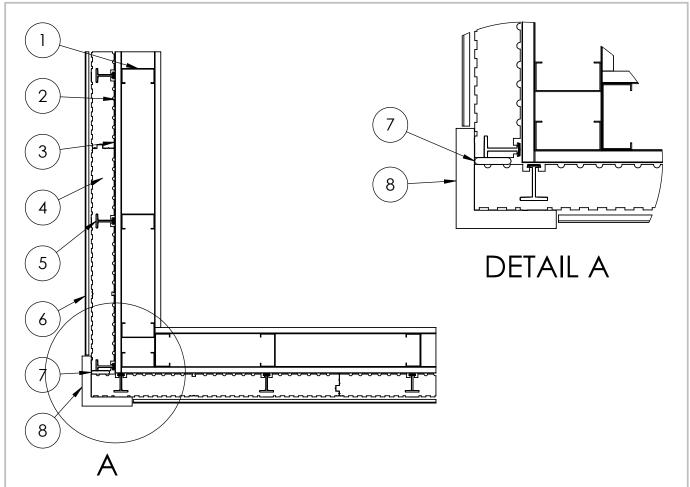

# InSoFast EX 2.5 Corner with No Backing

| # | Description                     |
|---|---------------------------------|
| 1 | Framing                         |
| 2 | Sheathing                       |
| 3 | Weather Resistant Barrier (WRB) |
| 4 | InSoFast Panel                  |
| 5 | InSoFast Integrated Stud        |
| 6 | Horizontal Siding               |
| 7 | Sealant                         |
| 8 | Corner Post                     |

| InCoEast No Pag | okina         |                  | Scale:    | not to scale |  |
|-----------------|---------------|------------------|-----------|--------------|--|
| InSoFast No Bad | Skirig        |                  | Date:     | 4/22/2017    |  |
| 888-501-7899    | InSoFast, LLC | www.InSoFast.com | Detail #: | E-S-H-C-O-03 |  |