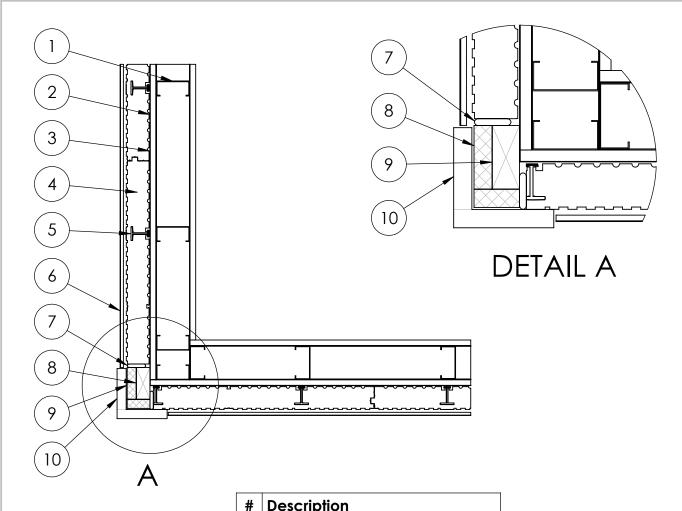

# InSoFast EX 2.5 Corner Sheet Metal Strapping Backer

| # | Description                               |
|---|-------------------------------------------|
| 1 | Framing                                   |
| 2 | Sheathing                                 |
| 3 | Weather Resistant Barrier (WRB)           |
| 4 | InSoFast Panel                            |
| 5 | InSoFast Integrated Stud                  |
| 6 | Horizontal Siding                         |
| 7 | Sheet Metal Corner Strapping (20 - 25 ga) |
| 8 | Sealant                                   |
| 9 | Corner Post                               |

| Shoot Motal Strai | nning Packer  |                  | Scale:    | not to scale |  |
|-------------------|---------------|------------------|-----------|--------------|--|
| Sheet Metal Strap | рріпу васкеі  |                  | Date:     | 4/22/2017    |  |
| 888-501-7899      | InSoFast, LLC | www.lnSoFast.com | Detail #: | E-S-H-C-O-08 |  |