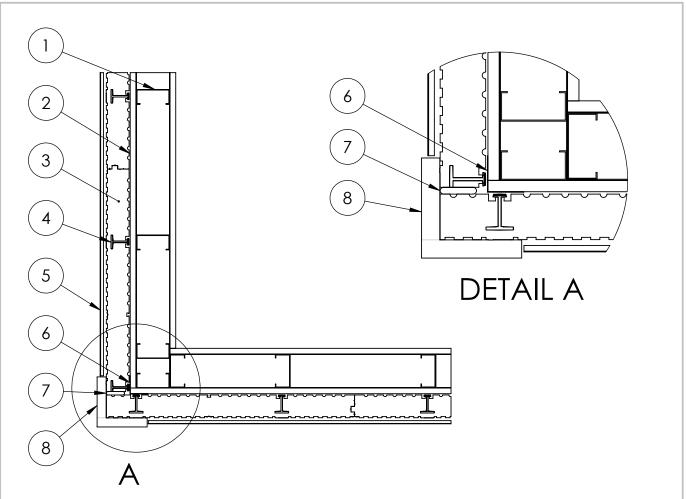

# InSoFast EX 2.5 Corner with No Backing

| # | Description                     |
|---|---------------------------------|
| 1 | Framing                         |
| 2 | Sheathing                       |
| 3 | Weather Resistant Barrier (WRB) |
| 4 | InSoFast Panel                  |
| 5 | InSoFast Integrated Stud        |
| 6 | Horizontal Siding               |
| 7 | Sealant                         |
| 8 | Corner Post                     |