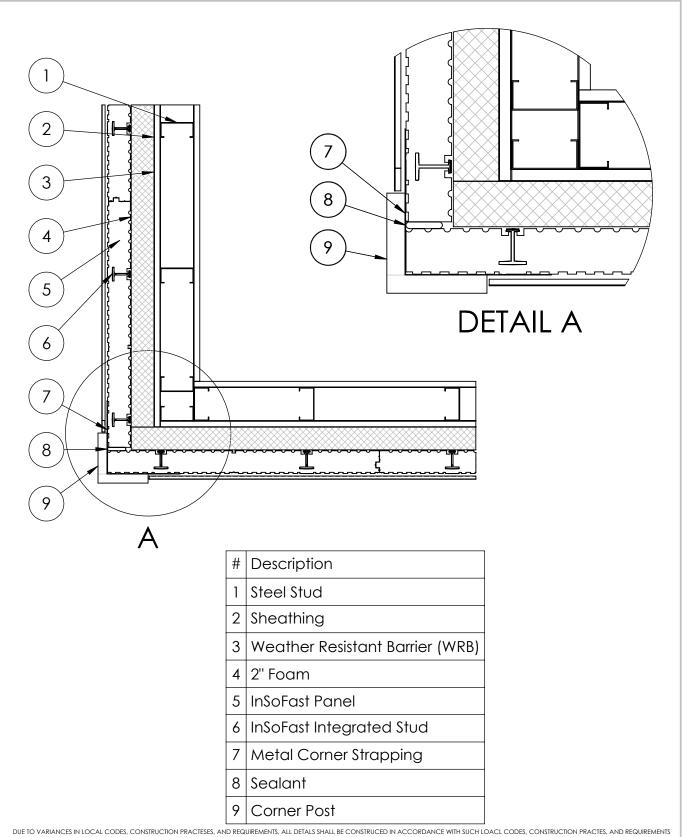

### InSoFast EX 2.5 Corner Sheet Metal Backer

InSoFast LLC Limits of Liability and Disclaimer of Warranty: Because use conditions and applicable laws may differ from one location to another and may change with time, Customer is responsible for determining whether products and the information in this document are appropriate for use and are in compliance with applicable laws and other government enactments. InSoFast LLC assumes no obligation or liability for the information in this document. NO WARRANTIES ARE GIVEN; ALL IMPLIED WARRANTIES OF MERCHANTABILITY OR FITNESS FOR A PARTICULAR PURPOSE ARE EXPRESSLY EXCLUDED. INSOFAST LLC SHALL NOT BE RESPONSIBLE FOR CONSEQUENTIAL, INDIRECT OR INCIDENTAL DAMAGES (INCLUDING LOSS OF PROFITS) OF ANY KIND. InSOFast LLC reserves the right to make any changes according to technological progress or further developments and assumes no liability for providing such information and advice including the extent to which such information and advice may relate to existing third party intellectual property rights. Reference to trade names used by other companies is neither a recommendation, nor an endorsement of any product and does not imply that similar products could not be used. It is the responsibility of both the specifier and the purchaser to determine if a product is suitable for its intended use.

8

Sealant

Corner Post

| Sheet Metal Ba  | okor          |                  | Scale:    | not to scale |  |
|-----------------|---------------|------------------|-----------|--------------|--|
| Sheet Metal Bac | CKEI          |                  | Date:     | 4/22/2017    |  |
| 888-501-7899    | InSoFast, LLC | www.lnSoFast.com | Detail #: | E-S-H-C-O-07 |  |