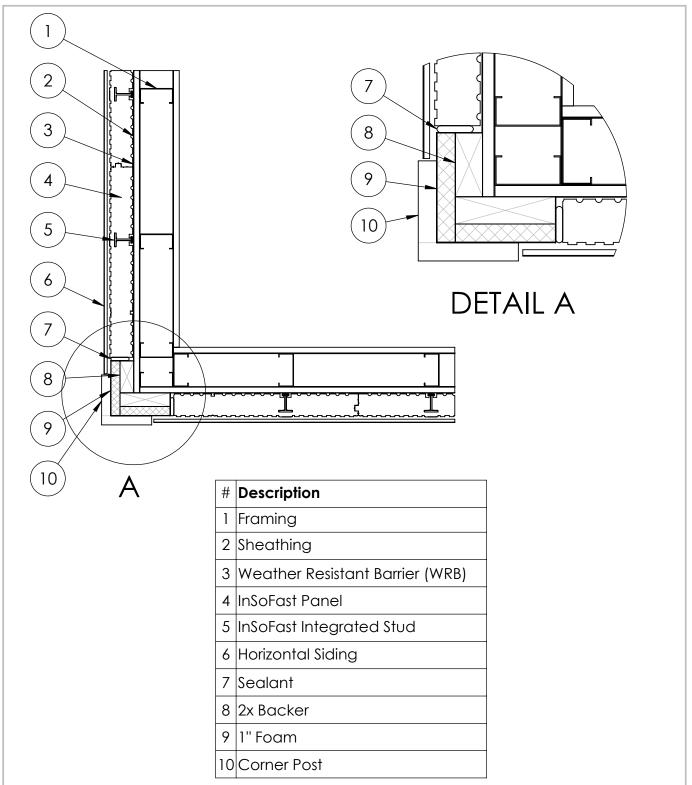

### InSoFast EX 2.5 Corner Foam Over Backer Stud

| #  | Description                     |
|----|---------------------------------|
| 1  | Framing                         |
| 2  | Sheathing                       |
| 3  | Weather Resistant Barrier (WRB) |
| 4  | InSoFast Panel                  |
| 5  | InSoFast Integrated Stud        |
| 6  | Horizontal Siding               |
| 7  | Sealant                         |
| 8  | 2x Backer                       |
| 9  | 1" Foam                         |
| 10 | Corner Post                     |

| Foam Over Backer Stud |               |                  | Scale:    | not to scale |  |
|-----------------------|---------------|------------------|-----------|--------------|--|
|                       |               |                  | Date:     | 4/22/2017    |  |
| 888-501-7899          | InSoFast, LLC | www.lnSoFast.com | Detail #: | E-S-H-C-O-05 |  |