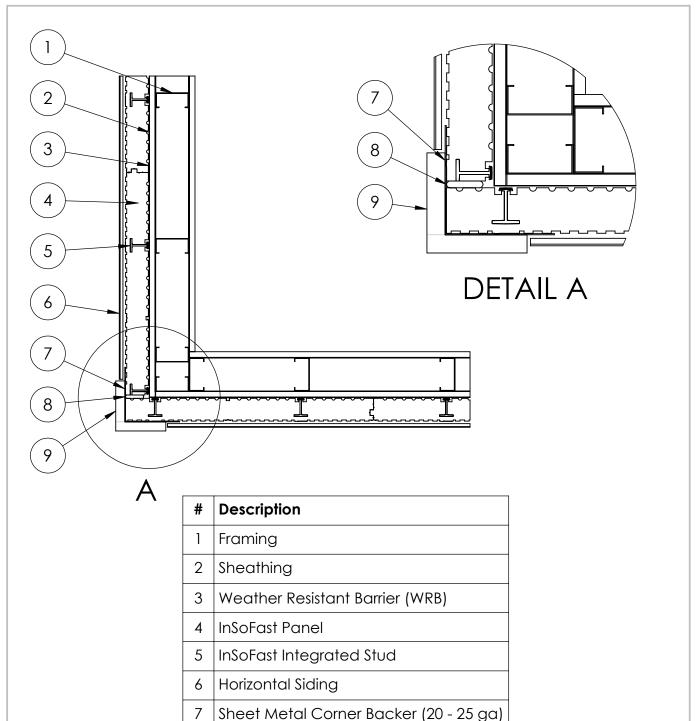

### InSoFast EX 2.5 Corner Sheet Metal Backer

InSoFast LLC Limits of Liability and Disclaimer of Warranty: Because use conditions and applicable laws may differ from one location to another and may change with time, Customer is responsible for determining whether products and the information in this document are appropriate for use and are in compliance with applicable laws and other government enactments. InSoFast LLC assumes no obligation or liability for the information in this document. NO WARRANTIES ARE GIVEN; ALL IMPLIED WARRANTIES OF MERCHANTABILITY OR FITNESS FOR A PARTICULAR PURPOSE ARE EXPRESSLY EXCLUDED. INSOFAST LLC SHALL NOT BE RESPONSIBLE FOR CONSEQUENTIAL, INDIRECT OR INCIDENTAL DAMAGES (INCLUDING LOSS OF PROFITS) OF ANY KIND. InSOFast LLC reserves the right to make any changes according to technological progress or further developments and assumes no liability for providing such information and advice including the extent to which such information and advice may relate to existing third party intellectual property rights. Reference to trade names used by other companies is neither a recommendation, nor an endorsement of any product and does not imply that similar products could not be used. It is the responsibility of both the specifier and the purchaser to determine if a product is suitable for its intended use.

8

Sealant

Corner Post

| Sheet Metal Ba  | okor          |                  | Scale:    | not to scale |  |
|-----------------|---------------|------------------|-----------|--------------|--|
| Sheet Metal Bac | CKEI          |                  | Date:     | 4/22/2017    |  |
| 888-501-7899    | InSoFast, LLC | www.lnSoFast.com | Detail #: | E-S-H-C-O-07 |  |