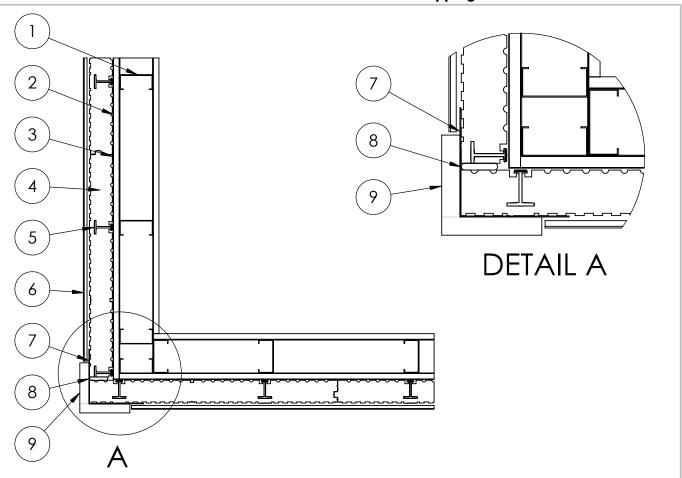

# InSoFast EX 2.5 Corner with Zip Wall No Backer

| # | Description              |
|---|--------------------------|
| 1 | Framing                  |
| 2 | Zip Wall (WRB)           |
| 3 | InSoFast Panel           |
| 4 | InSoFast Integrated Stud |
| 5 | Horizontal Siding        |
| 6 | Zip Wall Tape            |
| 7 | Sealant                  |
| 8 | Corner Post              |

| 7in Mall No Pac | deor              |                  | Scale:    | not to scale |  |
|-----------------|-------------------|------------------|-----------|--------------|--|
| ZIP Wall NO Bac | ip Wall No Backer |                  | Date:     | 4/22/2017    |  |
| 888-501-7899    | InSoFast, LLC     | www.lnSoFast.com | Detail #: | E-S-H-C-O-06 |  |