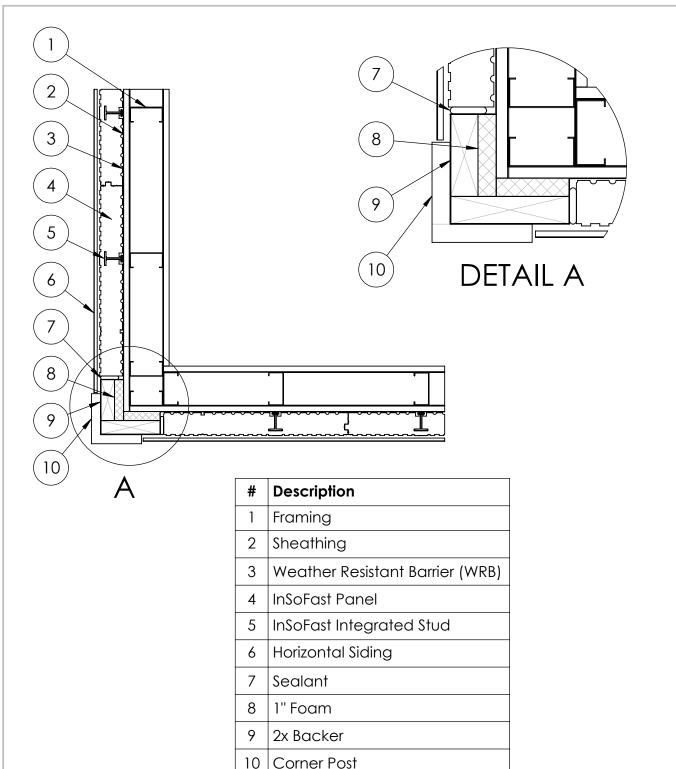

### InSoFast EX 2.5 Corner Foam Over Backer Stud

| #  | Description                     |
|----|---------------------------------|
| 1  | Framing                         |
| 2  | Sheathing                       |
| 3  | Weather Resistant Barrier (WRB) |
| 4  | InSoFast Panel                  |
| 5  | InSoFast Integrated Stud        |
| 6  | Horizontal Siding               |
| 7  | Sealant                         |
| 8  | 2x Backer                       |
| 9  | 1" Foam                         |
| 10 | Corner Post                     |

| Foam Over Backer Stud |               |                  | Scale:    | not to scale |  |
|-----------------------|---------------|------------------|-----------|--------------|--|
|                       |               |                  | Date:     | 4/22/2017    |  |
| 888-501-7899          | InSoFast, LLC | www.lnSoFast.com | Detail #: | E-S-H-C-O-05 |  |