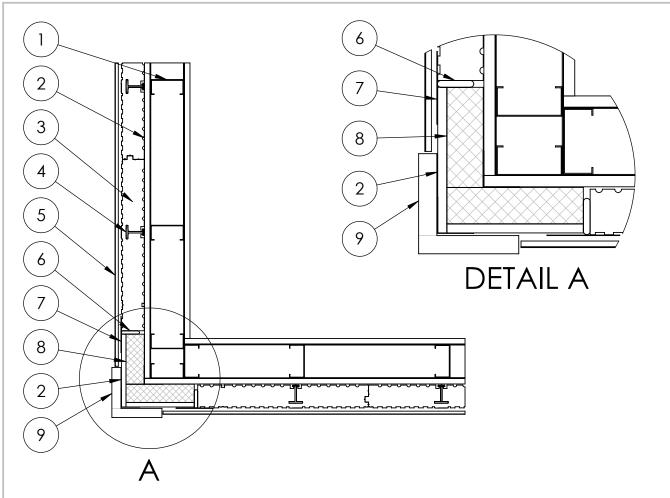

### InSoFast EX 2.5 Corner Foam Under 2x Backer

| Foam Under 2x | Packer                  |                  | Scale:    | not to scale |  |
|---------------|-------------------------|------------------|-----------|--------------|--|
| roam under zx | TOUTH OFFICER ZX BUCKER |                  | Date:     | 4/22/2017    |  |
| 888-501-7899  | InSoFast, LLC           | www.lnSoFast.com | Detail #: | E-S-H-C-O-02 |  |