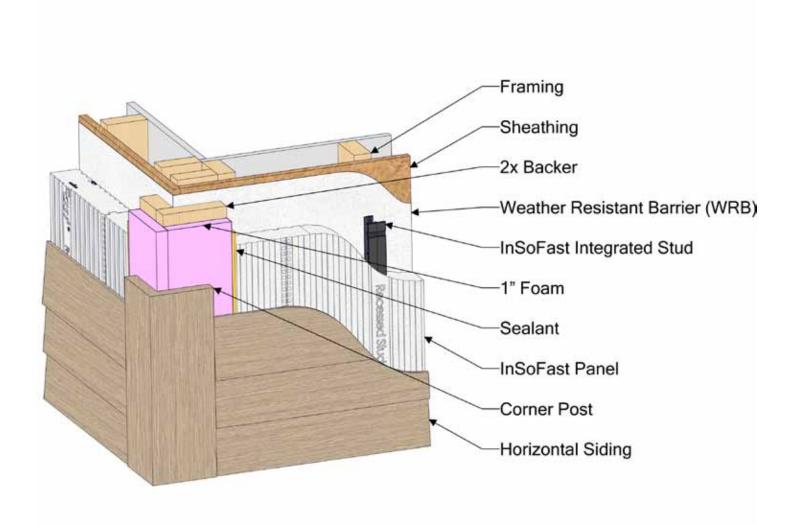

### InSoFast EX 2.5 Corner Foam Over Backer Stud

| #  | Description                     |
|----|---------------------------------|
| 1  | Framing                         |
| 2  | Sheathing                       |
| 3  | Weather Resistant Barrier (WRB) |
| 4  | InSoFast Panel                  |
| 5  | InSoFast Integrated Stud        |
| 6  | Horizontal Siding               |
| 7  | Sealant                         |
| 8  | 2x Backer                       |
| 9  | 1" Foam                         |
| 10 | Corner Post                     |

| Foam Over Backer Stud |               |                  | Scale:    | not to scale |  |
|-----------------------|---------------|------------------|-----------|--------------|--|
|                       |               |                  | Date:     | 4/22/2017    |  |
| 888-501-7899          | InSoFast, LLC | www.lnSoFast.com | Detail #: | E-S-H-C-O-05 |  |