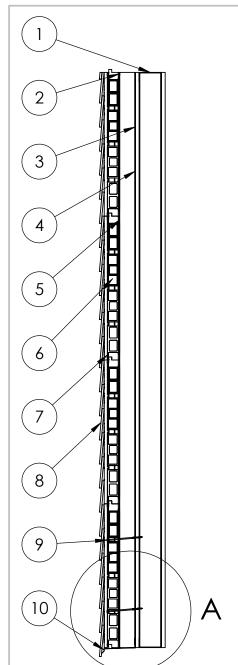

# InSoFast EX 2.5 Over Sheet Foam

**DETAIL A** 

| #  | Description                     |
|----|---------------------------------|
| 1  | Framing                         |
| 2  | Sealant                         |
| 3  | Sheathing                       |
| 4  | Weather Resistant Barrier (WRB) |
| 5  | Additional Layer(s) of Foam     |
| 6  | InSoFast Panel                  |
| 7  | InSoFast Integrated Stud        |
| 8  | Horizontal Siding               |
| 9  | Structural Screw                |
| 10 | Metal Flashing                  |