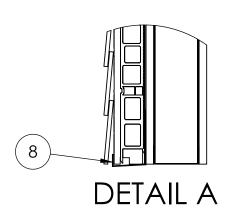

# InSoFast EX 2.5 Over Sheet Foam

**DETAIL A** 

| #  | Description                     |
|----|---------------------------------|
| 1  | Framing                         |
| 2  | Sealant                         |
| 3  | Sheathing                       |
| 4  | Weather Resistant Barrier (WRB) |
| 5  | Additional Layer(s) of Foam     |
| 6  | InSoFast Panel                  |
| 7  | InSoFast Integrated Stud        |
| 8  | Horizontal Siding               |
| 9  | Structural Screw                |
| 10 | Metal Flashing                  |