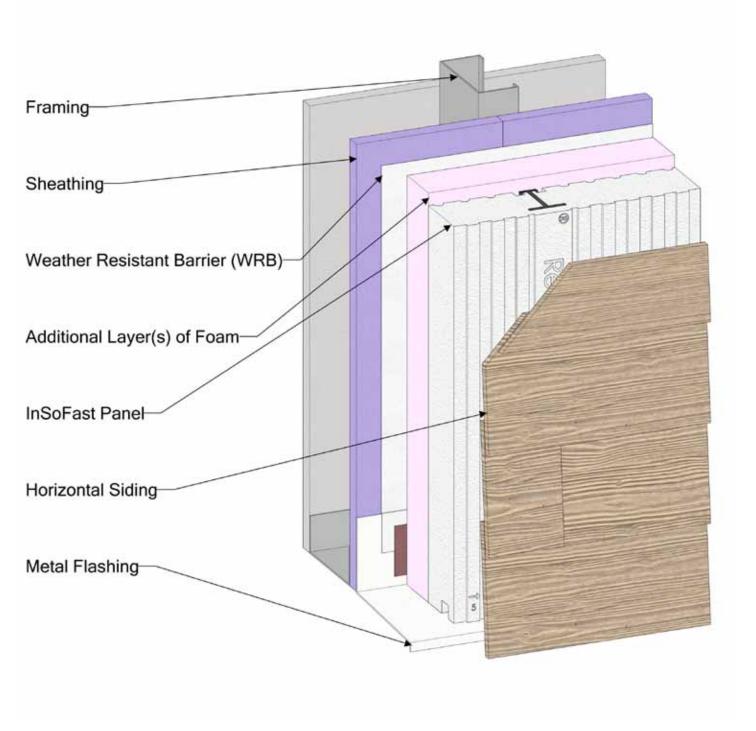

# InSoFast EX 2.5 Over Sheet Foam

**DETAIL A** 

| #  | Description                     |
|----|---------------------------------|
| 1  | Framing                         |
| 2  | Sealant                         |
| 3  | Sheathing                       |
| 4  | Weather Resistant Barrier (WRB) |
| 5  | Additional Layer(s) of Foam     |
| 6  | InSoFast Panel                  |
| 7  | InSoFast Integrated Stud        |
| 8  | Horizontal Siding               |
| 9  | Structural Screw                |
| 10 | Metal Flashing                  |