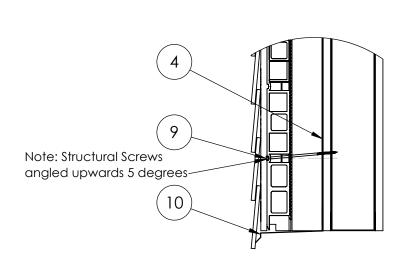

# InSoFast EX 2.5 Over Sheet Foam

**DETAIL A** 

| #  | Description                     |
|----|---------------------------------|
| 1  | Framing                         |
| 2  | Sealant                         |
| 3  | Sheathing                       |
| 4  | Weather Resistant Barrier (WRB) |
| 5  | Additional Layer(s) of Foam     |
| 6  | InSoFast Panel                  |
| 7  | InSoFast Integrated Stud        |
| 8  | Horizontal Siding               |
| 9  | Structural Screw                |
| 10 | Metal Flashing                  |