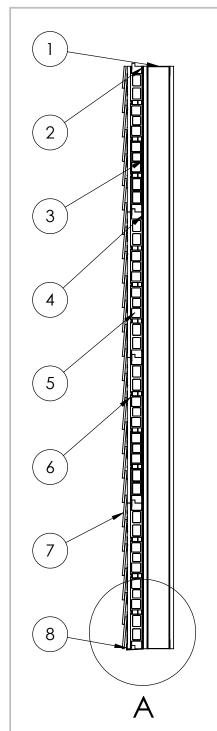

# InSoFast EX 2.5 Vertical Wall Section

| # | Description                                   |  |  |  |
|---|-----------------------------------------------|--|--|--|
| 1 | Framing                                       |  |  |  |
| 2 | Sealant                                       |  |  |  |
| 3 | Sheathing                                     |  |  |  |
| 4 | Weather Resistant Barrier (WRB)               |  |  |  |
| 5 | InSoFast Panel                                |  |  |  |
| 6 | InSoFast Integrated Stud Horizontal Siding    |  |  |  |
| 7 |                                               |  |  |  |
| 8 | Starter Track with Drainage or Metal Flashing |  |  |  |