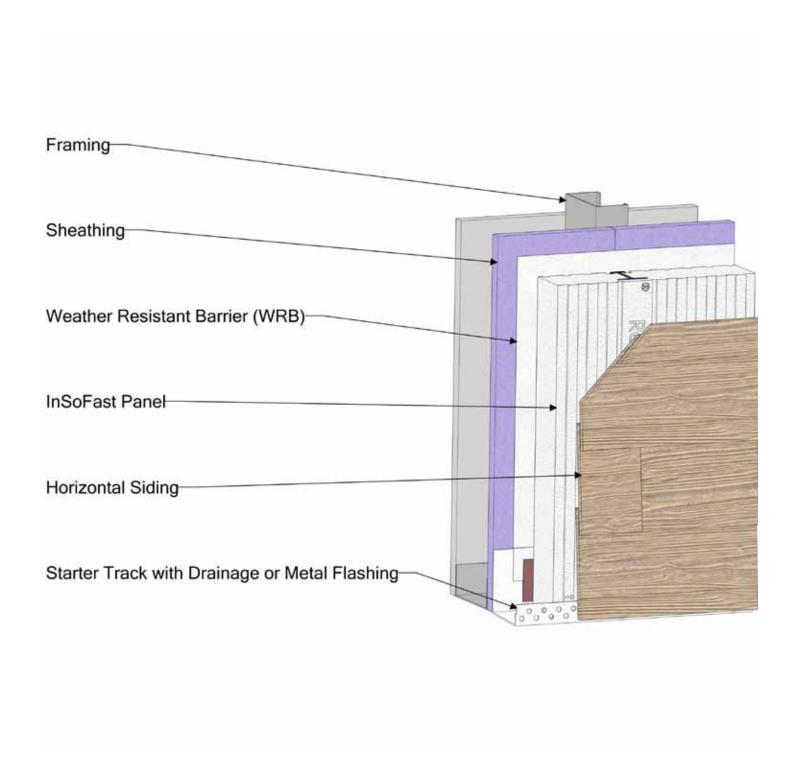

### InSoFast EX 2.5 over Weather Resistant Barrier with Starter Track

InSoFast LLC Limits of Liability and Disclaimer of Warranty:

Because use conditions and applicable laws may differ from one location to another and may change with time, Customer is responsible for determining whether products and the information in this document are appropriate for use and are in compliance with applicable laws and other government enactments. InSoFast LLC assumes no obligation or liability for the information in this document. NO WARRANTIES ARE GIVEN; ALL IMPLIED WARRANTIES OF MERCHANTABILITY OR FITNESS FOR A PARTICULAR PURPOSE ARE EXPRESSLY EXCLUDED. INSOFAST LLC SHALL NOT BE RESPONSIBLE FOR CONSEQUENTIAL, INDIRECT OR INCIDENTAL DAMAGES (INCLUDING LOSS OF PROFITS) OF ANY KIND. InSoFast LLC reserves the right to make any changes according to technological progress or further developments and assumes no liability for providing such information and advice including the extent to which such information and advice may relate to existing third party intellectual property rights. Reference to trade names used by other companies is neither a recommendation, nor an endorsement of any product and does not imply that similar products could not be used. It is the responsibility of both the specifier and the purchaser to determine if a product is suitable for its intended use.

# InSoFast EX 2.5 Vertical Wall Section

| # | Description                                   |  |  |  |
|---|-----------------------------------------------|--|--|--|
| 1 | Framing                                       |  |  |  |
| 2 | Sealant                                       |  |  |  |
| 3 | Sheathing                                     |  |  |  |
| 4 | Weather Resistant Barrier (WRB)               |  |  |  |
| 5 | InSoFast Panel                                |  |  |  |
| 6 | InSoFast Integrated Stud Horizontal Siding    |  |  |  |
| 7 |                                               |  |  |  |
| 8 | Starter Track with Drainage or Metal Flashing |  |  |  |