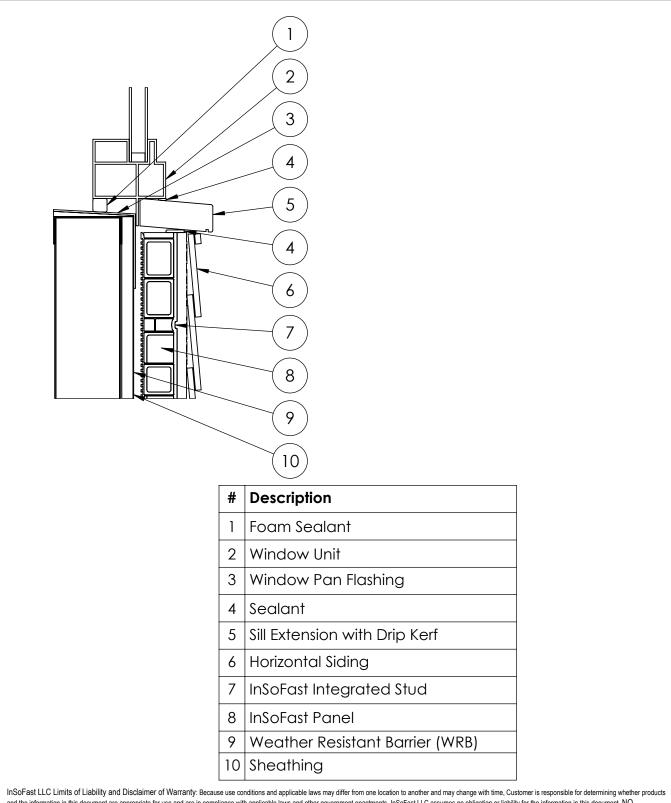

## Inset Window Head Jamb Section

| # | Description                     |
|---|---------------------------------|
| 1 | Sheathing                       |
| 2 | Weather Resistant Barrier (WRB) |
| 3 | InSoFast Panel                  |
| 4 | InSoFast Integrated Stud        |
| 5 | Horizontal Siding               |
| 6 | Metal Flashing                  |
| 7 | 2x Jamb Extension               |
| 8 | Window Unit                     |