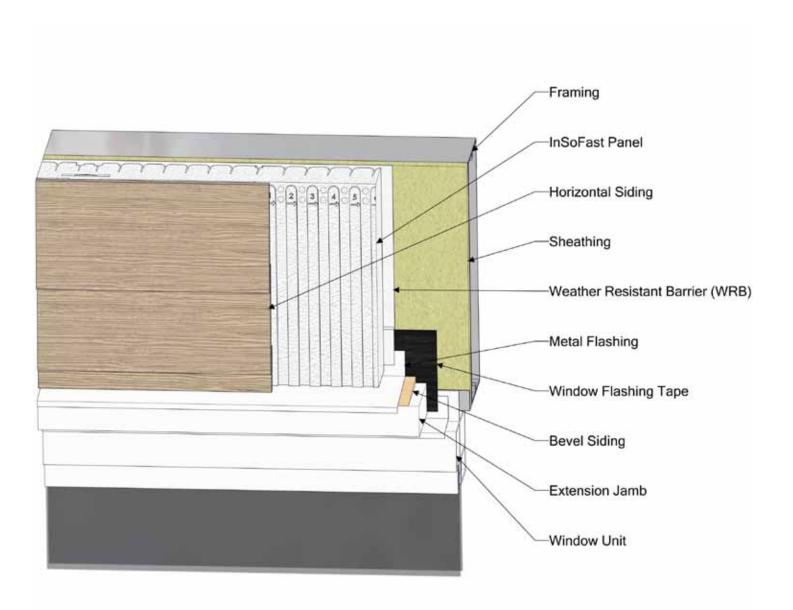

### **Inset Window Horizontial Section**

| # | Description                     |
|---|---------------------------------|
| 1 | Framing                         |
| 2 | Sheathing                       |
| 3 | Weather Resistant Barrier (WRB) |
| 4 | InSoFast Panel                  |
| 5 | Horizontal Siding               |
| 6 | InSoFast Integrated Stud        |
| 7 | Sealant                         |
| 8 | 2x Jamb Extension               |
| 9 | Window Unit                     |