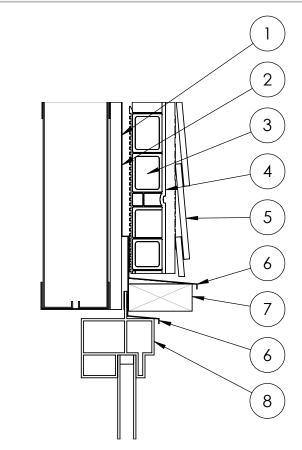

## Inset Window Head Jamb Section

| # | Description                     |
|---|---------------------------------|
| 1 | Sheathing                       |
| 2 | Weather Resistant Barrier (WRB) |
| 3 | InSoFast Panel                  |
| 4 | InSoFast Integrated Stud        |
| 5 | Horizontal Siding               |
| 6 | Metal Flashing                  |
| 7 | 2x Jamb Extension               |
| 8 | Window Unit                     |