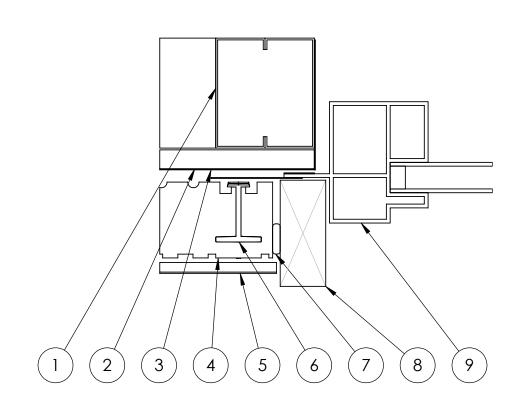

### **Inset Window Horizontial Section**

| # | Description                     |
|---|---------------------------------|
| 1 | Framing                         |
| 2 | Sheathing                       |
| 3 | Weather Resistant Barrier (WRB) |
| 4 | InSoFast Panel                  |
| 5 | Horizontal Siding               |
| 6 | InSoFast Integrated Stud        |
| 7 | Sealant                         |
| 8 | 2x Jamb Extension               |
| 9 | Window Unit                     |