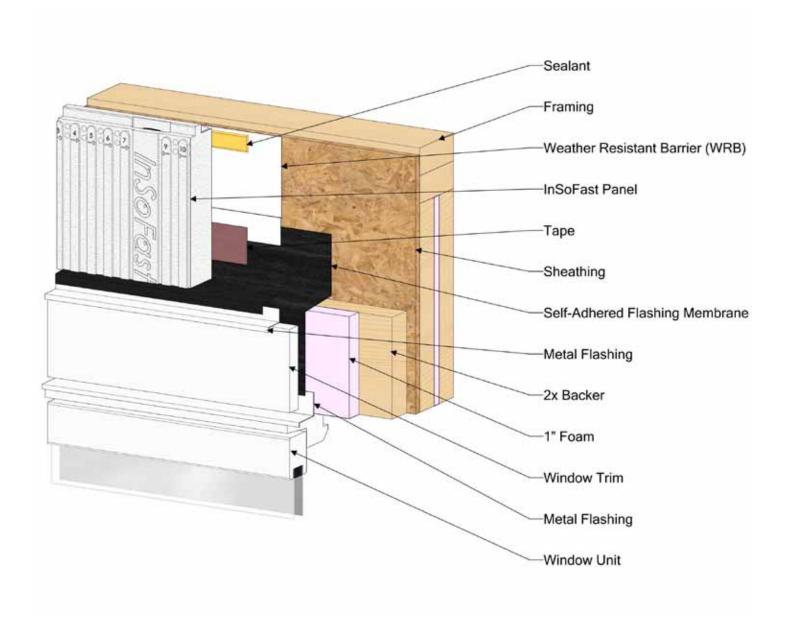

#### **Outset Window with 2x3 Framing Bottom Sill**

InSoFast LLC Limits of Liability and Disclaimer of Warranty:

ARE EXPRESSLY EXCLUDED. INSOFAST LLC SHALL NOT BE RESPONSIBLE FOR CONSEQUENTIAL, INDIRECT OR INCIDENTAL DAMAGES (INCLUDING LOSS OF PROFITS) OF ANY KIND. InSoFast LLC reserves the right to make any changes according to technological progress or further developments and assumes no liability for providing such information and advice including the extent to which such information and advice may relate to existing third party intellectual property rights. Reference to trade names used by other companies is neither a recommendation, nor an endorsement of any product and does not imply that similar products could not be used. It is the responsibility of both the specifier and the purchaser to determine if a product is suitable for its intended use.

| Outrat Window | With 2x3 Framing | Scale:           | not to scale | 1            |   |
|---------------|------------------|------------------|--------------|--------------|---|
|               |                  | Date:            | 6/1/2017     | ]            |   |
| 888-501-7899  | InSoFast, LLC    | www.InSoFast.com | Detail #:    | E-W-H-W-O-06 | 1 |