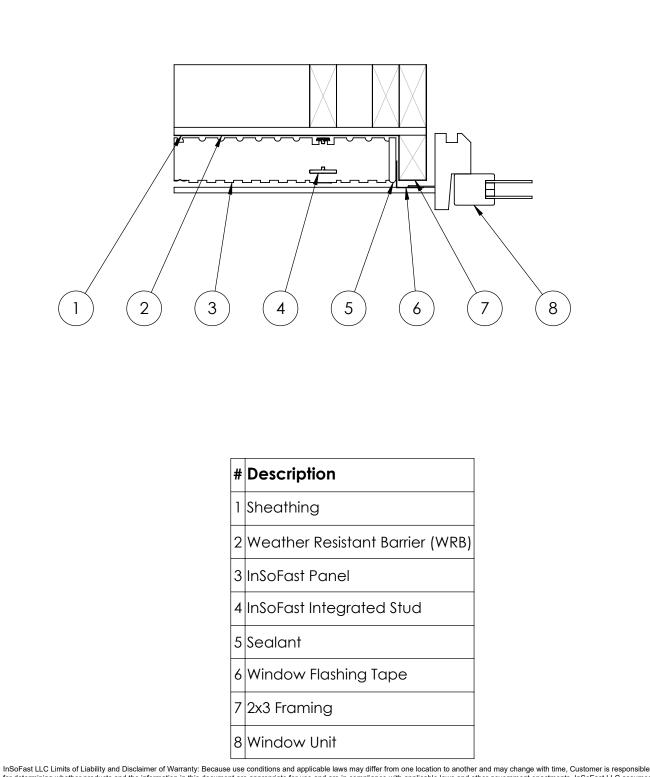

#### **Outset Window With 2x3 Framing Head Jamb**

InSoFast LLC Limits of Liability and Disclaimer of Warranty:

|            | InSoFast. |
|------------|-----------|
| - utility, |           |

|   | Outset Window                                    | With Dv2 Eramin | Scale:           | not to scale |              |
|---|--------------------------------------------------|-----------------|------------------|--------------|--------------|
|   | Outset Window With 2x3 Framing Head Jamb Section |                 |                  | Date:        | 6/1/2017     |
| æ | 888-501-7899                                     | InSoFast, LLC   | www.InSoFast.com | Detail #:    | E-W-H-W-O-05 |