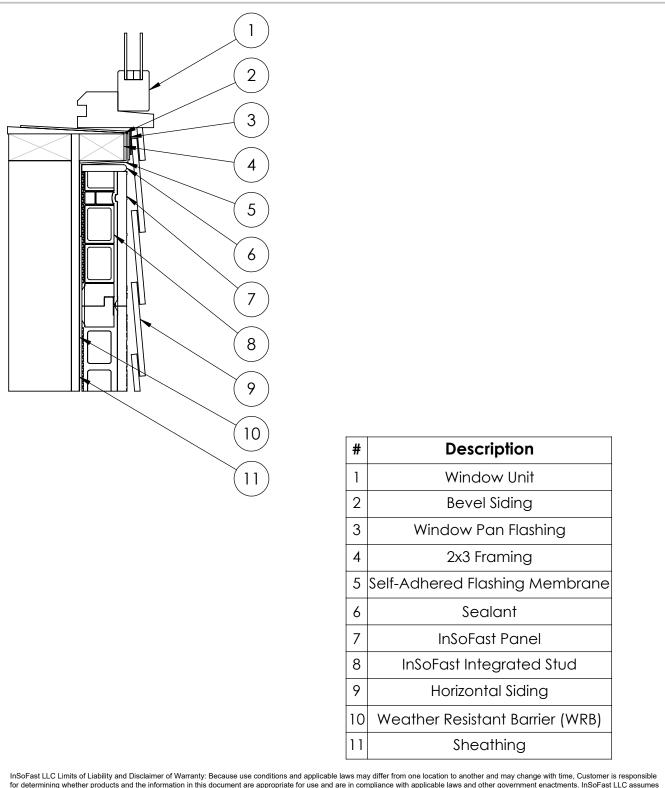

#### **Outset Window With 2x3 Framing Side Jamb**

InSoFast LLC Limits of Liability and Disclaimer of Warranty:

| InSoFast. |  |
|-----------|--|
|           |  |

|    | Outset Window                                     | With 0v2 Framin | Scale:           | not to scale |              |
|----|---------------------------------------------------|-----------------|------------------|--------------|--------------|
| t. | Outset Window With 2x3 Framing Horizontal Section |                 |                  | Date:        | 6/1/2017     |
|    | 888-501-7899                                      | InSoFast, LLC   | www.InSoFast.com | Detail #:    | E-W-H-W-O-04 |