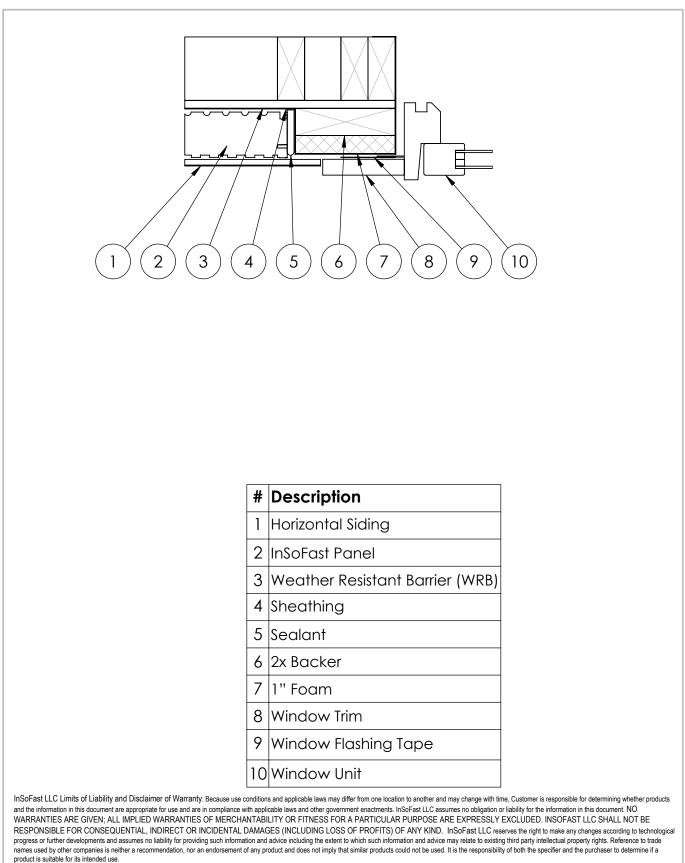

|  | InSoFast. | Outset Window Horizontal Section |               | Scale:<br>Date:  | not to scale<br>4/22/2017 |              |
|--|-----------|----------------------------------|---------------|------------------|---------------------------|--------------|
|  |           | 888-501-7899                     | InSoFast, LLC | www.InSoFast.com | Detail #:                 | E-W-H-W-O-01 |