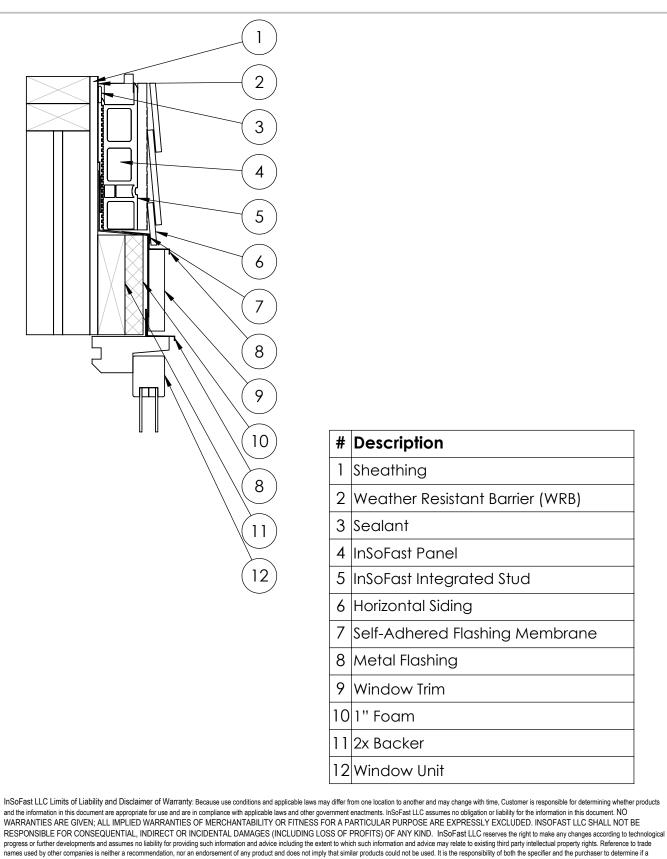

## **Outset Window - Head Jamb**

InSoFast LLC Limits of Liability and Disclaimer of Warranty:

## **Outset Window - Bottom Sill**

InSoFast LLC Limits of Liability and Disclaimer of Warranty:

| product is suitab | product is suitable for its intended use. |                                 |               |                  |              |              |  |  |
|-------------------|-------------------------------------------|---------------------------------|---------------|------------------|--------------|--------------|--|--|
| 1000 m            | InSoFast.                                 | Outset Window Head Jamb Section |               | Scale:           | not to scale | L            |  |  |
| Alloundant.       |                                           | Colsel Mildow Head Jamp Section |               |                  | Date:        | 4/22/2017    |  |  |
|                   |                                           | 888-501-7899                    | InSoFast, LLC | www.InSoFast.com | Detail #:    | E-W-H-W-O-02 |  |  |