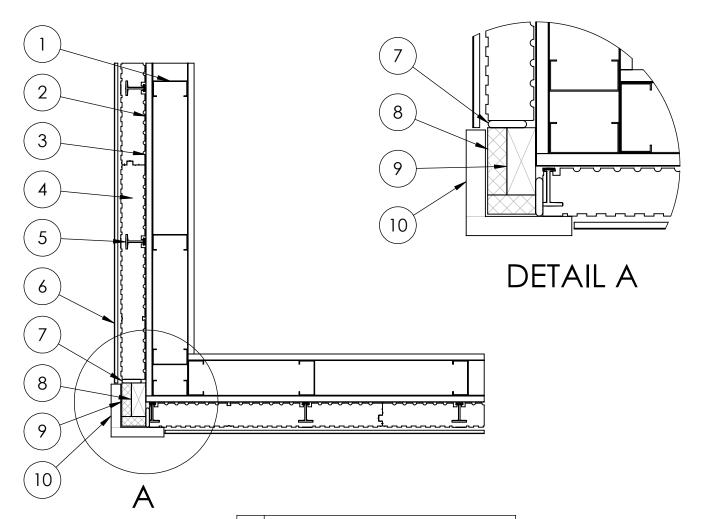

| #  | Description                     |  |  |  |
|----|---------------------------------|--|--|--|
| 1  | Framing                         |  |  |  |
| 2  | Sheathing                       |  |  |  |
| 3  | Weather Resistant Barrier (WRB) |  |  |  |
| 4  | InSoFast Panel                  |  |  |  |
| 5  | InSoFast Integrated Stud        |  |  |  |
| 6  | Horizontal Siding               |  |  |  |
| 7  | Sealant                         |  |  |  |
| 8  | 2x Backer                       |  |  |  |
| 9  | 1" Foam                         |  |  |  |
| 10 | Corner Post                     |  |  |  |