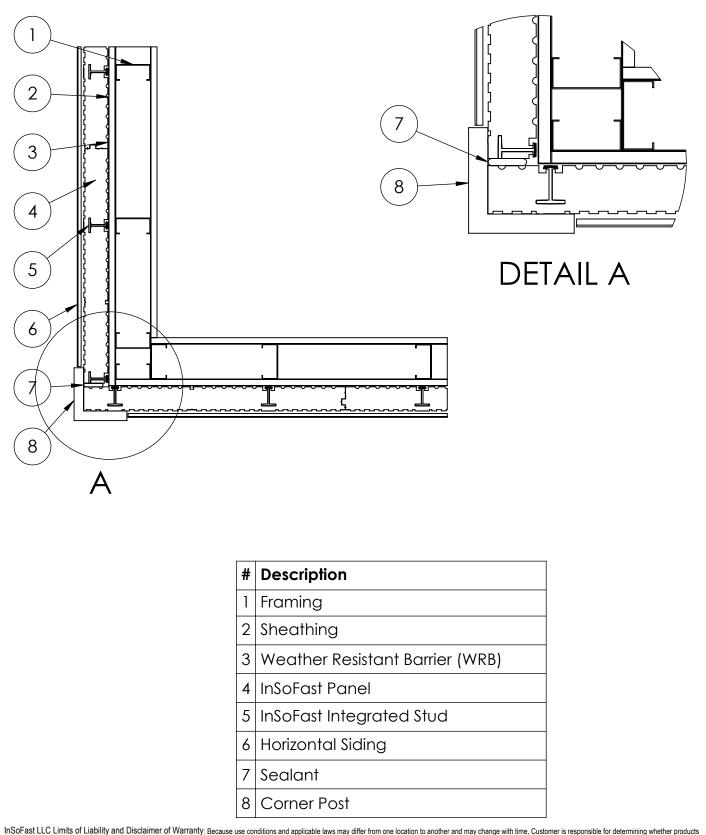

| ie ion ins interlocal use. |                     |               |                  |           |              |   |
|----------------------------|---------------------|---------------|------------------|-----------|--------------|---|
| InSoFast.                  | InSoFast No Backing |               |                  | Scale:    | not to scale | 1 |
|                            |                     |               |                  | Date:     | 4/22/2017    | 1 |
|                            | 888-501-7899        | InSoFast, LLC | www.InSoFast.com | Detail #: | E-S-H-C-O-03 | ] |