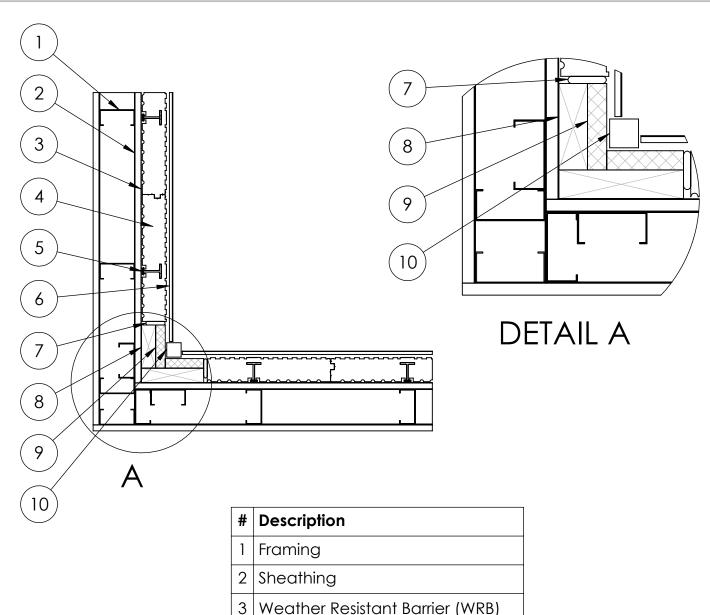

| #  | Description                     |
|----|---------------------------------|
| 1  | Framing                         |
| 2  | Sheathing                       |
| 3  | Weather Resistant Barrier (WRB) |
| 4  | InSoFast Panel                  |
| 5  | InSoFast Intergrated Stud       |
| 6  | Horzontal Siding                |
| 7  | Sealant                         |
| 8  | 2x Backer                       |
| 9  | 1" Foam                         |
| 10 | Corner Post                     |

| Incido Cornor 2 | x Backer With 1" I | Scale:           | not to scale |              |  |
|-----------------|--------------------|------------------|--------------|--------------|--|
| Inside Comer 2  | X DUCKEI WIIII I I | Date:            | 4/22/2017    |              |  |
| 888-501-7899    | InSoFast, LLC      | www.InSoFast.com | Detail #:    | E-S-H-C-I-04 |  |