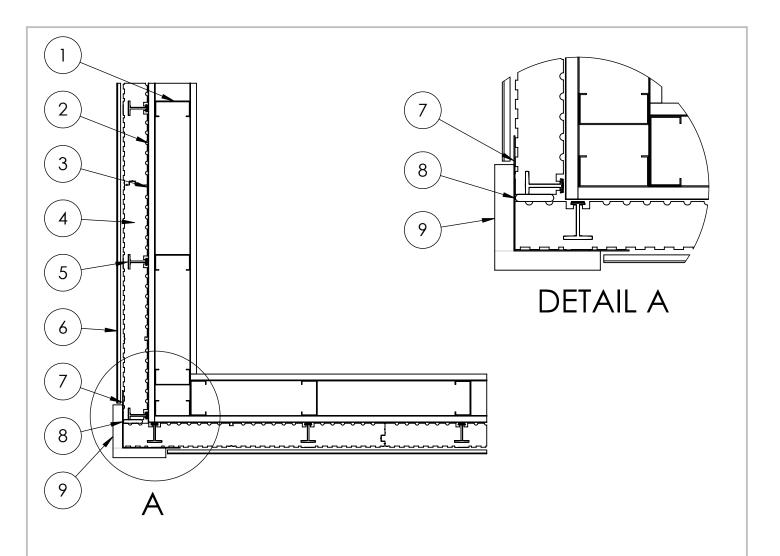

| # | Description                               |
|---|-------------------------------------------|
| 1 | Framing                                   |
| 2 | Sheathing                                 |
| 3 | Weather Resistant Barrier (WRB)           |
| 4 | InSoFast Panel                            |
| 5 | InSoFast Integrated Stud                  |
| 6 | Horizontal Siding                         |
| 7 | Sheet Metal Corner Strapping (20 - 25 ga) |
| 8 | Sealant                                   |
| 9 | Corner Post                               |