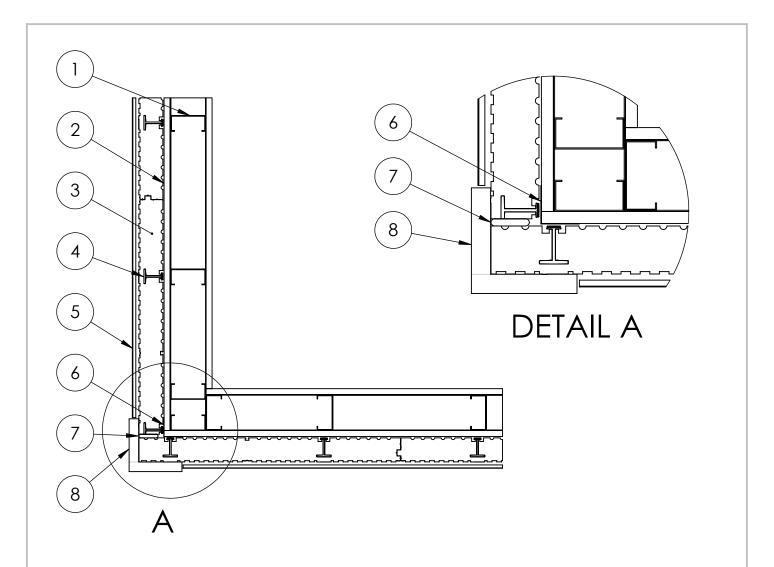

| # | Description              |
|---|--------------------------|
| 1 | Framing                  |
| 2 | Zip Wall (WRB)           |
| 3 | InSoFast Panel           |
| 4 | InSoFast Integrated Stud |
| 5 | Horizontal Siding        |
| 6 | Zip Wall Tape            |
| 7 | Sealant                  |
| 8 | Corner Post              |