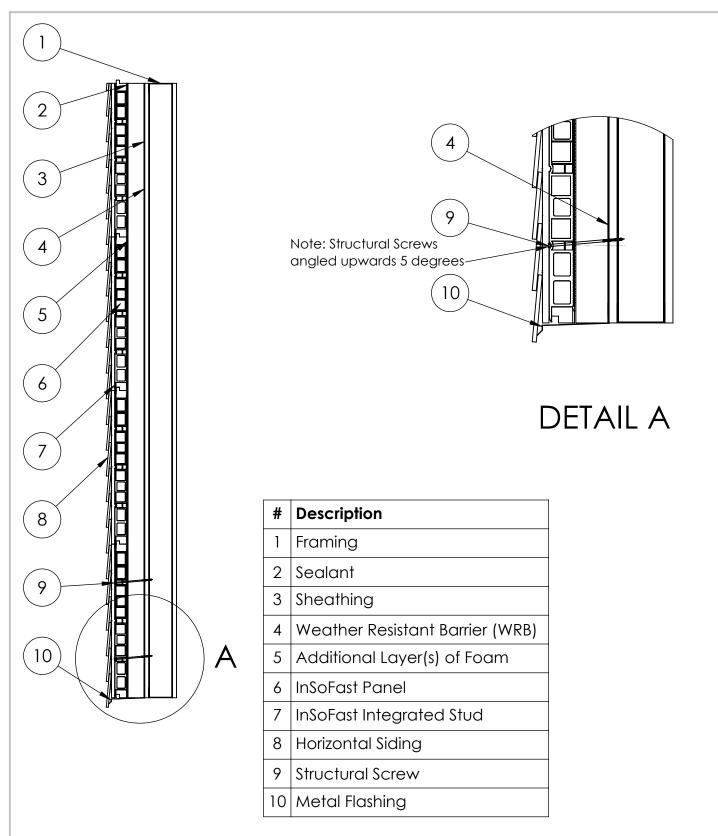

|   | InSoFast Over Sheet Foam |               |                  | Scale:<br>Date: | not to scale<br>5/21/2017 |
|---|--------------------------|---------------|------------------|-----------------|---------------------------|
| 8 | 888-501-7899             | InSoFast, LLC | www.InSoFast.com | Detail #:       | E-S-H-S-02                |