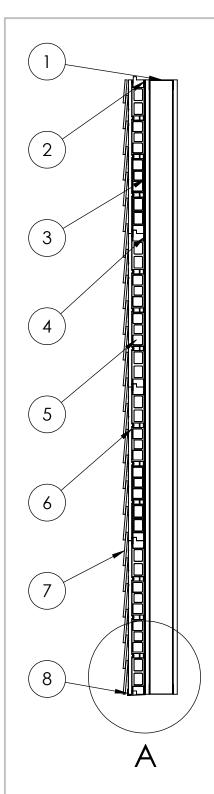

| # | Description                                   |  |  |  |  |
|---|-----------------------------------------------|--|--|--|--|
| 1 | Framing                                       |  |  |  |  |
| 2 | Sealant                                       |  |  |  |  |
| 3 | Sheathing                                     |  |  |  |  |
| 4 | Weather Resistant Barrier (WRB)               |  |  |  |  |
| 5 | InSoFast Panel                                |  |  |  |  |
| 6 | InSoFast Integrated Stud                      |  |  |  |  |
| 7 | Horizontal Siding                             |  |  |  |  |
| 8 | Starter Track with Drainage or Metal Flashing |  |  |  |  |