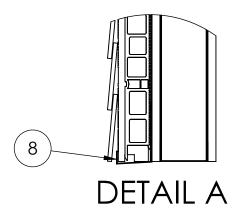

| # | Description                                   |  |  |  |  |
|---|-----------------------------------------------|--|--|--|--|
| 1 | Framing                                       |  |  |  |  |
| 2 | Sealant                                       |  |  |  |  |
| 3 | Sheathing                                     |  |  |  |  |
| 4 | Weather Resistant Barrier (WRB)               |  |  |  |  |
| 5 | InSoFast Panel                                |  |  |  |  |
| 6 | InSoFast Integrated Stud                      |  |  |  |  |
| 7 | Horizontal Siding                             |  |  |  |  |
| 8 | Starter Track with Drainage or Metal Flashing |  |  |  |  |