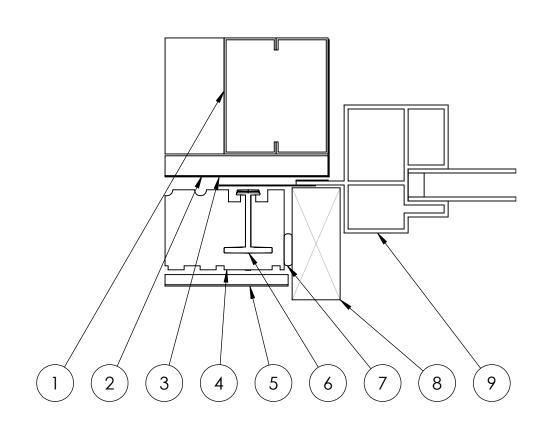

| # | Description                     |
|---|---------------------------------|
| 1 | Framing                         |
| 2 | Sheathing                       |
| 3 | Weather Resistant Barrier (WRB) |
| 4 | InSoFast Panel                  |
| 5 | Horizontal Siding               |
| 6 | InSoFast Integrated Stud        |
| 7 | Sealant                         |
| 8 | 2x Jamb Extension               |
| 9 | Window Unit                     |

|           | Inset Window Horizontal Section |               |                  | Scale:    | not to scale |  |  |
|-----------|---------------------------------|---------------|------------------|-----------|--------------|--|--|
| InSaEact  |                                 |               |                  | Date:     | 4/22/2017    |  |  |
| InSoFast. | 888-501-7899                    | InSoFast, LLC | www.InSoFast.com | Detail #: | E-S-H-W-I-01 |  |  |