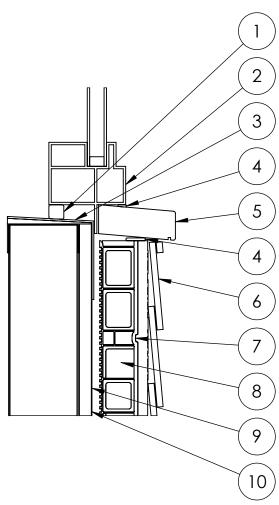

| #  | Description                     |
|----|---------------------------------|
| 1  | Foam Sealant                    |
| 2  | Window Unit                     |
| 3  | Window Pan Flashing             |
| 4  | Sealant                         |
| 5  | Sill Extension with Drip Kerf   |
| 6  | Horizontal Siding               |
| 7  | InSoFast Integrated Stud        |
| 8  | InSoFast Panel                  |
| 9  | Weather Resistant Barrier (WRB) |
| 10 | Sheathing                       |