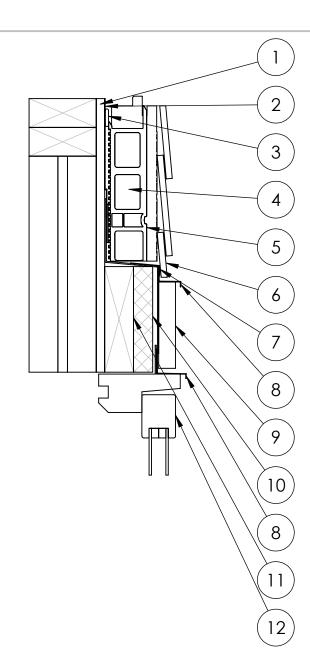

| #  | Description                     |
|----|---------------------------------|
| 1  | Sheathing                       |
| 2  | Weather Resistant Barrier (WRB) |
| 3  | Sealant                         |
| 4  | InSoFast Panel                  |
| 5  | InSoFast Integrated Stud        |
| 6  | Horizontal Siding               |
| 7  | Self-Adhered Flashing Membrane  |
| 8  | Metal Flashing                  |
| 9  | Window Trim                     |
| 10 | 1" Foam                         |
| 11 | 2x Backer                       |
| 12 | Window Unit                     |

| Outset Window   | Head Jamb Sec | Scale:           | not to scale |              |  |
|-----------------|---------------|------------------|--------------|--------------|--|
| Ouisei Williaow | nedd Jamb sec | Date:            | 4/22/2017    |              |  |
| 888-501-7899    | InSoFast, LLC | www.lnSoFast.com | Detail #:    | E-W-H-W-O-02 |  |