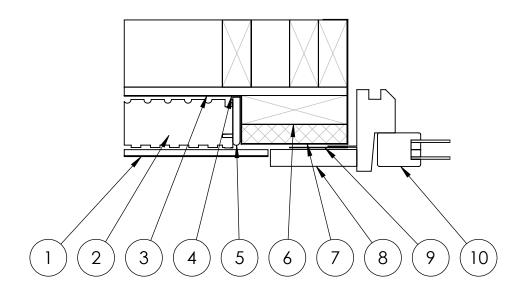

| #  | Description                     |
|----|---------------------------------|
| 1  | Horizontal Siding               |
| 2  | InSoFast Panel                  |
| 3  | Weather Resistant Barrier (WRB) |
| 4  | Sheathing                       |
| 5  | Sealant                         |
| 6  | 2x Backer                       |
| 7  | 1" Foam                         |
| 8  | Window Trim                     |
| 9  | Window Flashing Tape            |
| 10 | Window Unit                     |

| Outset Window   | Horizontal Section | Scale:           | not to scale |              |
|-----------------|--------------------|------------------|--------------|--------------|
| Ouisei Williaow | HOUZOITIGI SECTIC  | Date:            | 4/22/2017    |              |
| 888-501-7899    | InSoFast, LLC      | www.lnSoFast.com | Detail #:    | E-W-H-W-O-01 |