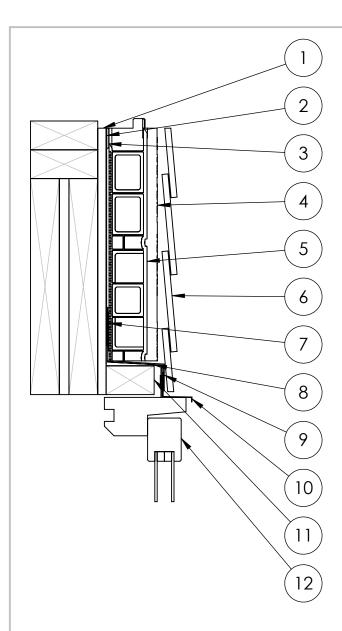

| #              | Description                     |  |  |  |  |
|----------------|---------------------------------|--|--|--|--|
| 1              | Sheathing                       |  |  |  |  |
| 2              | Weather Resistant Barrier (WRB) |  |  |  |  |
| 3              | Sealant                         |  |  |  |  |
| 4              | InSoFast Panel                  |  |  |  |  |
| 5              | InSoFast Integrated Stud        |  |  |  |  |
| 6              | 6 Horizontal Siding             |  |  |  |  |
| 7              | Tape                            |  |  |  |  |
| 8              | Bevel Siding                    |  |  |  |  |
| 9              | Self-Adhered Flashing Membrane  |  |  |  |  |
| 10             | Metal Flashing                  |  |  |  |  |
| 11 2x3 Framing |                                 |  |  |  |  |
| 12             | Window Unit                     |  |  |  |  |

| I | Outset Window With 2x3 Framing Head Jamb Section |                                                      |                  | Scale:    | not to scale |
|---|--------------------------------------------------|------------------------------------------------------|------------------|-----------|--------------|
|   | Ouisel Williauw                                  | Soiser Williauw Willi 2x3 Harriing nead Jamb Section |                  | Date:     | 6/1/2017     |
|   | 888-501-7899                                     | InSoFast, LLC                                        | www.lnSoFast.com | Detail #: | E-W-H-W-O-05 |