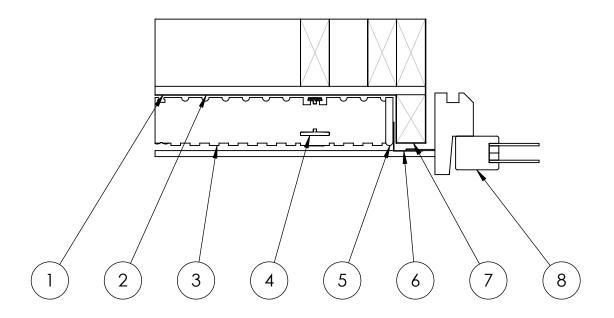

| # | Description                     |
|---|---------------------------------|
| 1 | Sheathing                       |
| 2 | Weather Resistant Barrier (WRB) |
| 3 | InSoFast Panel                  |
| 4 | InSoFast Integrated Stud        |
| 5 | Sealant                         |
| 6 | Window Flashing Tape            |
| 7 | 2x3 Framing                     |
| 8 | Window Unit                     |

| Outset Window   | With 2x3 Framing     | Scale:           | not to scale |              |  |
|-----------------|----------------------|------------------|--------------|--------------|--|
| Ouisei Williaow | WIIII ZX3 FIGITIIIIQ | Date:            | 6/1/2017     |              |  |
| 888-501-7899    | InSoFast, LLC        | www.lnSoFast.com | Detail #:    | E-W-H-W-O-04 |  |