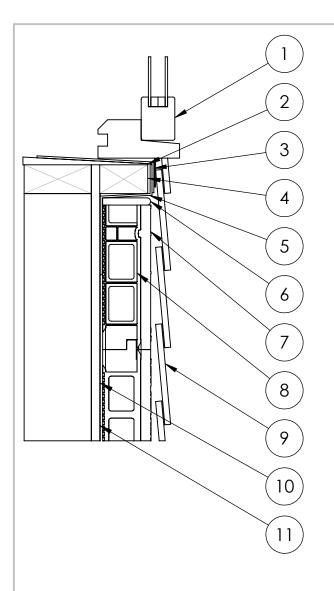

| #  | Description                     |  |  |  |  |
|----|---------------------------------|--|--|--|--|
| 1  | Window Unit                     |  |  |  |  |
| 2  | Bevel Siding                    |  |  |  |  |
| 3  | Window Pan Flashing             |  |  |  |  |
| 4  | 2x3 Framing                     |  |  |  |  |
| 5  | Self-Adhered Flashing Membrane  |  |  |  |  |
| 6  | Sealant                         |  |  |  |  |
| 7  | InSoFast Panel                  |  |  |  |  |
| 8  | InSoFast Integrated Stud        |  |  |  |  |
| 9  | Horizontal Siding               |  |  |  |  |
| 10 | Weather Resistant Barrier (WRB) |  |  |  |  |
| 11 | Sheathing                       |  |  |  |  |