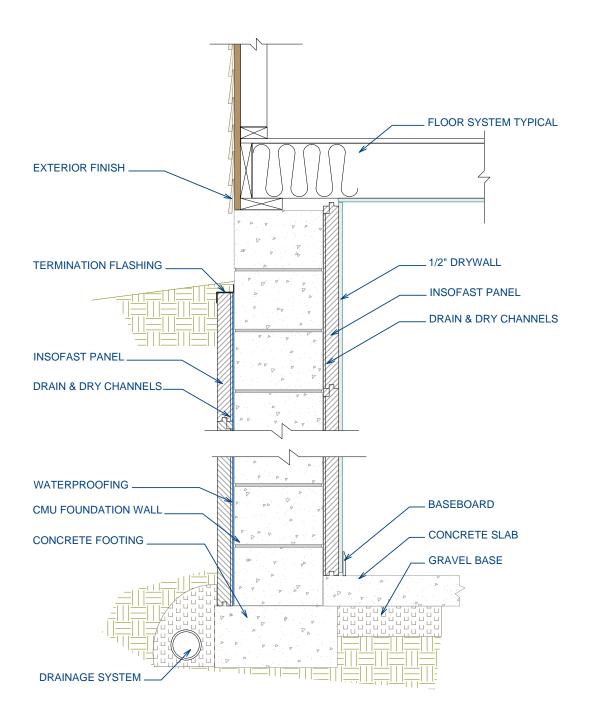

## ISF 02.01.21 INSOFAST - CMU MASONRY - BASEMENT - INTERIOR & EXTERIOR -TO START OF GRADE

DUE TO VARIANCES IN LOCAL CODES, CONSTRUCTION PRACTICES, AND REQUIREMENTS, ALL DETAILS SHALL BE CONSTRUCTED IN ACCORDANCE WITH SUCH LOCAL CODES, CONSTRUCTION PRACTICES, AND REQUIREMENTS REGARDLESS OF DETAIL CONSTRUCTION SHOWN IN THIS DRAWING, INSOFAST, LLC MAKES NO WARRANTY, EXPRESSED OR IMPLIED. INSOFAST, LLC ASSUMES NO LEGAL LIABILITY OR RESPONSIBILITY FOR THE ACCURACY, COMPLETENESS, OR USEFULNESS OR ANY INFORMATION APPARATUS, PRODUCT OR PROCESS DISCLOSED.

CMU Masonry - Below Grade - Interior & Exterior - To Start of Grade

Date: March 2010

NOT TO SCALE

Detail #: ISF 02.01.21

Scale:

888-501-7899 InSoFast, LLC www.InSoFast.com