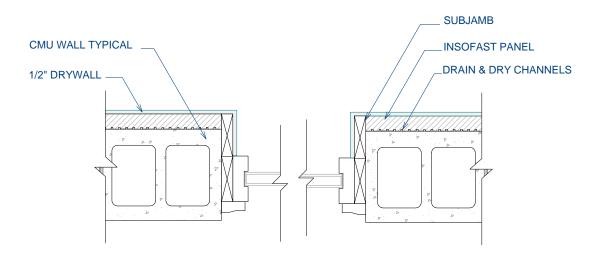

## ISF 07.01.06 INSOFAST - WINDOW - CMU - DRYWALL RETURN OVER WOOD FRAMING

DUE TO VARIANCES IN LOCAL CODES, CONSTRUCTION PRACTICES, AND REQUIREMENTS, ALL DETAILS SHALL BE CONSTRUCTED IN ACCORDANCE WITH SUCH LOCAL CODES, CONSTRUCTION PRACTICES, AND REQUIREMENTS REGARDLESS OF DETAIL CONSTRUCTION SHOWN IN THIS DRAWING, INSOFAST, LLC MAKES NO WARRANTY, EXPRESSED OR IMPLIED. INSOFAST, LLC ASSUMES NO LEGAL LIABILITY OR RESPONSIBILITY FOR THE ACCURACY, COMPLETENESS, OR USEFULNESS OR ANY INFORMATION APPARATUS, PRODUCT OR PROCESS DISCLOSED.

Window - CMU - Drywall Return over Wood Framing

•

Scale: NOT TO SCALE

Date: March 2010

888-501-7899 InSoFast, LLC www.InSoFast.com Detail #: **ISF 07.01.06**