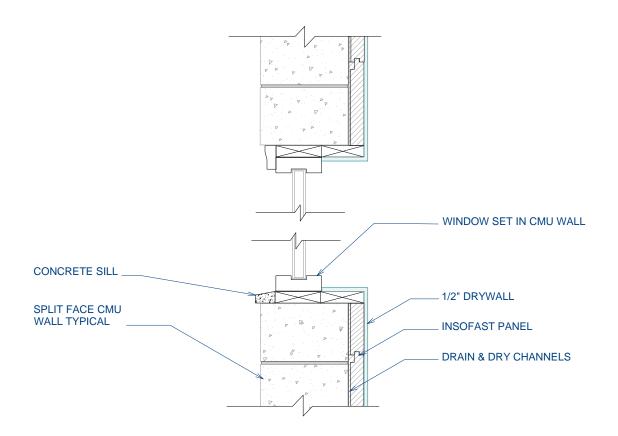

## ISF 07.01.06 INSOFAST - WINDOW - CMU - DRYWALL RETURN OVER WOOD FRAMING

DUE TO VARIANCES IN LOCAL CODES, CONSTRUCTION PRACTICES, AND REQUIREMENTS, ALL DETAILS SHALL BE CONSTRUCTED IN ACCORDANCE WITH SUCH LOCAL CODES, CONSTRUCTION PRACTICES, AND REQUIREMENTS REGARDLESS OF DETAIL CONSTRUCTION SHOWN IN THIS DRAWING, INSOFAST, LLC MAKES NO WARRANTY, EXPRESSED OR IMPLIED. INSOFAST, LLC ASSUMES NO LEGAL LIABILITY OR RESPONSIBILITY FOR THE ACCURACY, COMPLETENESS, OR USEFULNESS OR ANY INFORMATION APPARATUS, PRODUCT OR PROCESS DISCLOSED.

Window - CMU - Drywall Return over Wood Framing

•

Scale: NOT TO SCALE

Date: March 2010

888-501-7899 InSoFast, LLC www.InSoFast.com Detail #: **ISF 07.01.06**